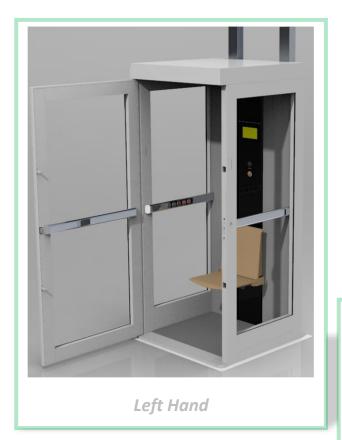

## **Handing**

Pollock Lifts, Unit1, Sloefield Drive, Trooperslane Industrial Park, Carrickfergus, County Antrim, BT38 8GX

| Dimension >                                                               | Α         | В           | С         | D          | E         | F         | G           |
|---------------------------------------------------------------------------|-----------|-------------|-----------|------------|-----------|-----------|-------------|
| Lift                                                                      |           |             |           |            |           |           |             |
| 1' 9 <sup>5</sup> / <sub>16</sub> " x 2' 5 <sup>1</sup> / <sub>2</sub> "  | 2' 7 1/8" | 5' 3 3/4"   | 2' 4 3/8" | 3' 5 7/8"  | 2' 1 1/4" | 3' 4 3/8" | 3' 7 1/4"   |
| (542mm x 750mm)                                                           | (790mm)   | (1620mm)    | (720mm)   | (1063mm)   | (642mm)   | (1025mm)  | (1098mm)    |
| 2' 9 <sup>7</sup> / <sub>16</sub> " x 2' 5 <sup>1</sup> / <sub>2</sub> "  | 3' 7 1/4" | 6' 3 7/8"   | 3' 4 1/2" | 3' 5 7/8"  | 3' 1 3/8" | 3' 4 3/8" | 3' 7 1/4"   |
| (850mm x 750mm)                                                           | (1098mm)  | (1928mm)    | (1028mm)  | (1063mm)   | (950mm)   | (1025mm)  | (1098mm)    |
| 2' 9 <sup>7</sup> / <sub>16</sub> " x 4' 1 <sup>3</sup> / <sub>16</sub> " | 3' 7 1/4" | 7' 11 9/16" | 3' 4 1/2" | 5' 1 9/16" | 3' 1 3/8" | 5' 1/16"  | 5' 2 15/16" |
| (850mm x 1250mm)                                                          | (1098mm)  | (2428mm)    | (1028mm)  | (1563mm)   | (950mm)   | (1525mm)  | (1598mm)    |