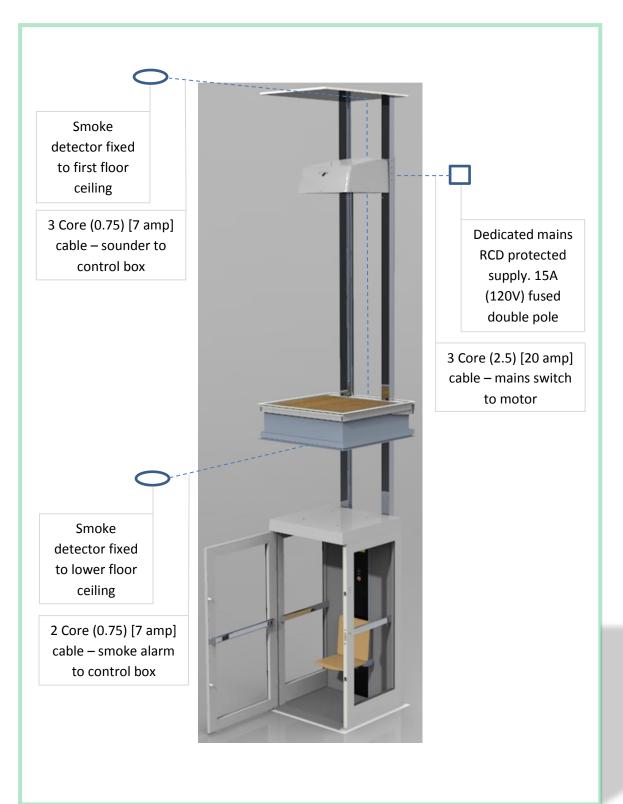

## **Electrical Ducting**

Pollock Lifts, Unit1, Sloefield Drive, Trooperslane Industrial Park, Carrickfergus, County Antrim, BT38 8GX

| nterte<br>tal Quality: Assured.                                                                    | ek                                                                                                                                                                                                                    |                                                                                                                                                                                                                           | A                                                                                                                                                                                                                    | UTHORIZATION TO MARK                                                                                                                                                                                    |
|----------------------------------------------------------------------------------------------------|-----------------------------------------------------------------------------------------------------------------------------------------------------------------------------------------------------------------------|---------------------------------------------------------------------------------------------------------------------------------------------------------------------------------------------------------------------------|----------------------------------------------------------------------------------------------------------------------------------------------------------------------------------------------------------------------|---------------------------------------------------------------------------------------------------------------------------------------------------------------------------------------------------------|
| Covered se<br>Report. This<br>Report.<br>This docum                                                | ction when made in ac<br>authorization also ap<br>ent is the property of I                                                                                                                                            | ccordance with the con<br>oplies to multiple listee                                                                                                                                                                       | ditions set forth in<br>model(s) identifients<br>and is not trans                                                                                                                                                    | o the models described in the Product(s)<br>in the Certification Agreement and Listing<br>ad on the correlation page of the Listing<br>aferable. The certification mark(s) may be<br>Pollock Lifts Ltd. |
| Address:                                                                                           | Unit 1, Sloefield Drive                                                                                                                                                                                               |                                                                                                                                                                                                                           | Address:                                                                                                                                                                                                             | Unit 1, Sloefield Drive                                                                                                                                                                                 |
|                                                                                                    | Carrickfergus, Co.An                                                                                                                                                                                                  | trim, BT38 8GX                                                                                                                                                                                                            | 0                                                                                                                                                                                                                    | Carrickfergus, Co.Antrim, BT38 8GX                                                                                                                                                                      |
| Country:                                                                                           | N. Ireland                                                                                                                                                                                                            |                                                                                                                                                                                                                           | Country:                                                                                                                                                                                                             | N. Ireland                                                                                                                                                                                              |
| Contact:<br>Phone:                                                                                 | Gerry Garvey<br>044 2893 368167                                                                                                                                                                                       |                                                                                                                                                                                                                           | Contact:<br>Phone:                                                                                                                                                                                                   | Gerry Garvey<br>044 2893 368167                                                                                                                                                                         |
| FAX:                                                                                               | None                                                                                                                                                                                                                  |                                                                                                                                                                                                                           | FAX:                                                                                                                                                                                                                 | None                                                                                                                                                                                                    |
| Email:                                                                                             | ggarvey@pollocklifts                                                                                                                                                                                                  |                                                                                                                                                                                                                           | Email:                                                                                                                                                                                                               | ggarvey@pollocklifts.co.uk                                                                                                                                                                              |
| Party Author<br>Report Issui                                                                       | ized To Apply Mark:<br>ng Office:                                                                                                                                                                                     | Same as Manufacture<br>Coguitlamn, B.C. Can                                                                                                                                                                               |                                                                                                                                                                                                                      | $\sim$                                                                                                                                                                                                  |
|                                                                                                    | ber: 5019530                                                                                                                                                                                                          | Authorized by:                                                                                                                                                                                                            |                                                                                                                                                                                                                      | elect Deri                                                                                                                                                                                              |
| mited to the terms an<br>y the use of this Auth<br>estricted to the condi-<br>rst be approved in w | d conditions of the agreement. Intertet<br>orization to Mark. Only the Cilent is au<br>ions laid out in the agreement and in to<br>ting by Intertek. Initial Factory Assess<br>of for the purposes of production qual | t assumes no liability to any party, othe<br>thorized to permit copying or distributio<br>his Authorization to Mark. Any further u<br>ments and Follow up Services are for th<br>by control and do not relieve the Client | r than to the Clent in accorda<br>n of this Authorization to Mark<br>so of the intertex name for the<br>purpose of assuring approp<br>of their obligations in this resp<br>Services NA Inc.<br>Arlington Heights, II | . 60005                                                                                                                                                                                                 |
|                                                                                                    |                                                                                                                                                                                                                       |                                                                                                                                                                                                                           |                                                                                                                                                                                                                      |                                                                                                                                                                                                         |
|                                                                                                    |                                                                                                                                                                                                                       |                                                                                                                                                                                                                           |                                                                                                                                                                                                                      |                                                                                                                                                                                                         |
|                                                                                                    |                                                                                                                                                                                                                       |                                                                                                                                                                                                                           |                                                                                                                                                                                                                      |                                                                                                                                                                                                         |