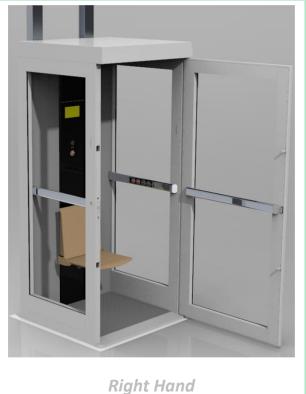

## **Handing**

Pollock Lifts, Unit1, Sloefield Drive, Trooperslane Industrial Park, Carrickfergus, County Antrim, BT38 8GX

| Dimension >                                                               | Α         | В           | С         | D          | E         | F         | G           |
|---------------------------------------------------------------------------|-----------|-------------|-----------|------------|-----------|-----------|-------------|
| Lift                                                                      |           |             |           |            |           |           |             |
| 1' 9 <sup>5</sup> / <sub>16</sub> " x 2' 5 <sup>1</sup> / <sub>2</sub> "  | 2' 7 1/8" | 5' 3 3/4"   | 2' 4 3/8" | 3' 5 7/8"  | 2' 1 1/4" | 3' 4 3/8" | 3' 7 1/4"   |
| (542mm x 750mm)                                                           | (790mm)   | (1620mm)    | (720mm)   | (1063mm)   | (642mm)   | (1025mm)  | (1098mm)    |
| 2' 9 <sup>7</sup> / <sub>16</sub> " x 2' 5 <sup>1</sup> / <sub>2</sub> "  | 3' 7 1/4" | 6' 3 7/8"   | 3' 4 1/2" | 3' 5 7/8"  | 3' 1 3/8" | 3' 4 3/8" | 3' 7 1/4"   |
| (850mm x 750mm)                                                           | (1098mm)  | (1928mm)    | (1028mm)  | (1063mm)   | (950mm)   | (1025mm)  | (1098mm)    |
| 2' 9 <sup>7</sup> / <sub>16</sub> " x 4' 1 <sup>3</sup> / <sub>16</sub> " | 3' 7 1/4" | 7' 11 9/16" | 3' 4 1/2" | 5' 1 9/16" | 3' 1 3/8" | 5' 1/16"  | 5' 2 15/16" |
| (850mm x 1250mm)                                                          | (1098mm)  | (2428mm)    | (1028mm)  | (1563mm)   | (950mm)   | (1525mm)  | (1598mm)    |