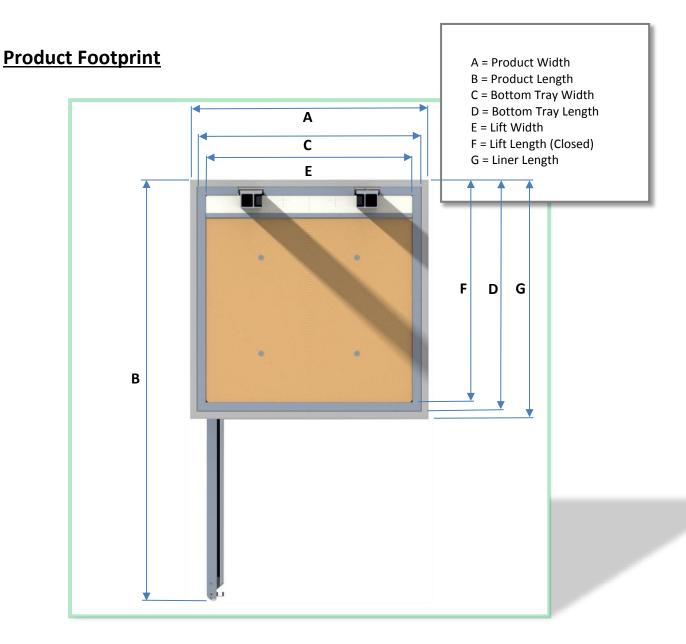

## **Handing**

Pollock Lifts, Unit1, Sloefield Drive, Trooperslane Industrial Park, Carrickfergus, County Antrim, BT38 8GX

| Dimension >                                                               | Α         | В           | С         | D          | E         | F         | G           |
|---------------------------------------------------------------------------|-----------|-------------|-----------|------------|-----------|-----------|-------------|
| Lift                                                                      |           |             |           |            |           |           |             |
| 1' 9 <sup>5</sup> / <sub>16</sub> " x 2' 5 <sup>1</sup> / <sub>2</sub> "  | 2' 7 1/8" | 5' 3 3/4"   | 2' 4 3/8" | 3' 5 7/8"  | 2' 1 1/4" | 3' 4 3/8" | 3' 7 1/4"   |
| (542mm x 750mm)                                                           | (790mm)   | (1620mm)    | (720mm)   | (1063mm)   | (642mm)   | (1025mm)  | (1098mm)    |
| 2' 9 <sup>7</sup> / <sub>16</sub> " x 2' 5 <sup>1</sup> / <sub>2</sub> "  | 3' 7 1/4" | 6' 3 7/8"   | 3' 4 1/2" | 3' 5 7/8"  | 3' 1 3/8" | 3' 4 3/8" | 3' 7 1/4"   |
| (850mm x 750mm)                                                           | (1098mm)  | (1928mm)    | (1028mm)  | (1063mm)   | (950mm)   | (1025mm)  | (1098mm)    |
| 2' 9 <sup>7</sup> / <sub>16</sub> " x 4' 1 <sup>3</sup> / <sub>16</sub> " | 3' 7 1/4" | 7' 11 9/16" | 3' 4 1/2" | 5' 1 9/16" | 3' 1 3/8" | 5' 1/16"  | 5' 2 15/16" |
| (850mm x 1250mm)                                                          | (1098mm)  | (2428mm)    | (1028mm)  | (1563mm)   | (950mm)   | (1525mm)  | (1598mm)    |

## **Usable Area**

| Dimension                                                                 | н | Ι                                   |                                     |
|---------------------------------------------------------------------------|---|-------------------------------------|-------------------------------------|
| Lift                                                                      |   |                                     |                                     |
| 1' 9 <sup>5</sup> / <sub>16</sub> " x 2' 5 <sup>1</sup> / <sub>2</sub> "  |   | 1' 9 <sup>5</sup> / <sub>16</sub> " | 2' 5 <sup>1</sup> / <sub>2</sub> "  |
| (542mm x 750mm)                                                           |   | (542mm)                             | (750mm)                             |
| 2' 9 <sup>7</sup> / <sub>16</sub> " x 2' 5 <sup>1</sup> / <sub>2</sub> "  |   | 2' 9 <sup>7</sup> / <sub>16</sub> " | 2' 5 <sup>1</sup> / <sub>2</sub> "  |
| (850mm x 750mm)                                                           |   | (850mm)                             | (750mm)                             |
| 2' 9 <sup>7</sup> / <sub>16</sub> " x 4' 1 <sup>3</sup> / <sub>16</sub> " |   | 2' 9 <sup>7</sup> / <sub>16</sub> " | 4' 1 <sup>3</sup> / <sub>16</sub> " |
| (850mm x 1250mm)                                                          |   | (850mm)                             | (1250mm)                            |