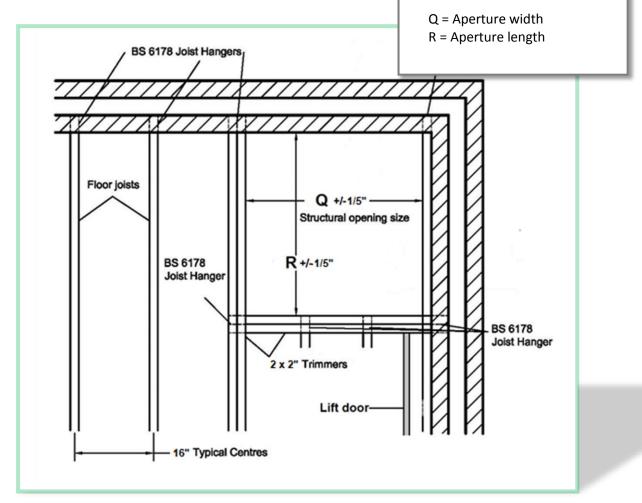

## **Aperture Size**

| Dimension >                                                               |  | Q                                    | <b>R</b><br>(Traction)               |
|---------------------------------------------------------------------------|--|--------------------------------------|--------------------------------------|
| Lift                                                                      |  |                                      |                                      |
| 1' 9 <sup>5</sup> / <sub>16</sub> " x 2' 5 <sup>1</sup> / <sub>2</sub> "  |  | 2' 5 <sup>3</sup> /4''               | 3' 6 <sup>11</sup> / <sub>16</sub> " |
| (542mm x 750mm)                                                           |  | (755mm)                              | (1085mm)                             |
| 2' 9 <sup>7</sup> / <sub>16</sub> " x 2' 5 <sup>1</sup> / <sub>2</sub> "  |  | 3' 5 <sup>13</sup> / <sub>16</sub> " | 3' 6 <sup>11</sup> / <sub>16</sub> " |
| (850mm x 750mm)                                                           |  | (1062mm)                             | (1085mm)                             |
| 2' 9 <sup>7</sup> / <sub>16</sub> " x 4' 1 <sup>3</sup> / <sub>16</sub> " |  | 3' 5 <sup>13</sup> / <sub>16</sub> " | 5' 2 <sup>3</sup> / <sub>8</sub> "   |
| (850mm x 1250mm)                                                          |  | (1062mm)                             | (1585mm)                             |