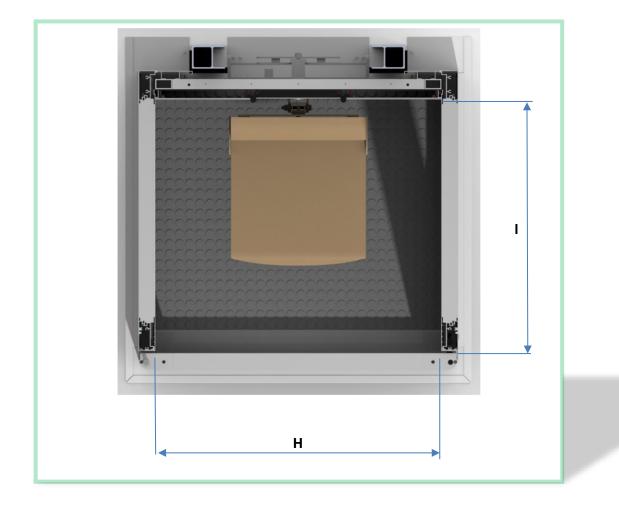

## **Usable Area**

| Dimension                                                                 | н | Ι                                   |                                     |
|---------------------------------------------------------------------------|---|-------------------------------------|-------------------------------------|
| Lift                                                                      |   |                                     |                                     |
| 1' 9 <sup>5</sup> / <sub>16</sub> " x 2' 5 <sup>1</sup> / <sub>2</sub> "  |   | 1' 9 <sup>5</sup> / <sub>16</sub> " | 2' 5 <sup>1</sup> / <sub>2</sub> "  |
| (542mm x 750mm)                                                           |   | (542mm)                             | (750mm)                             |
| 2' 9 <sup>7</sup> / <sub>16</sub> " x 2' 5 <sup>1</sup> / <sub>2</sub> "  |   | 2' 9 <sup>7</sup> / <sub>16</sub> " | 2' 5 <sup>1</sup> / <sub>2</sub> "  |
| (850mm x 750mm)                                                           |   | (850mm)                             | (750mm)                             |
| 2' 9 <sup>7</sup> / <sub>16</sub> " x 4' 1 <sup>3</sup> / <sub>16</sub> " |   | 2' 9 <sup>7</sup> / <sub>16</sub> " | 4' 1 <sup>3</sup> / <sub>16</sub> " |
| (850mm x 1250mm)                                                          |   | (850mm)                             | (1250mm)                            |