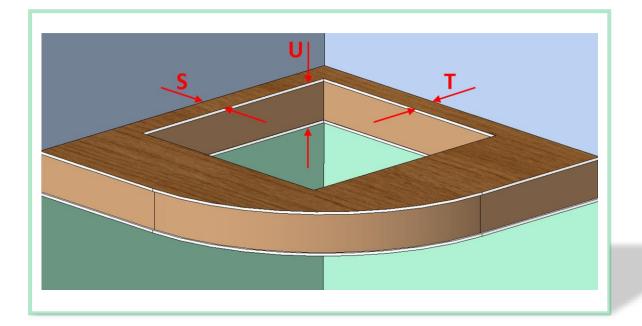

## Installed Clearances (aperture position)

S = Min clearance to side wall T = Min clearance to rear wall

| Dimension > |  | S                                             | Т                      | U <sub>min</sub> <sup>(5)</sup>   | U <sub>max</sub> <sup>(6)</sup>                 |  |
|-------------|--|-----------------------------------------------|------------------------|-----------------------------------|-------------------------------------------------|--|
|             |  | (measured from skirting)                      |                        |                                   |                                                 |  |
| Lift        |  |                                               |                        |                                   |                                                 |  |
| Traction    |  | 0' 1 <sup>3</sup> / <sub>16</sub> "<br>(30mm) | <b>0' 0''</b><br>(0mm) | 0' 7 <sup>1</sup> /2''<br>(190mm) | 1' 5 <sup>11</sup> / <sub>16</sub> "<br>(450mm) |  |

- (5) Aperture depth will need increased if less than 190mm
- (6) Aperture depth will need reduced if greater than 450mm