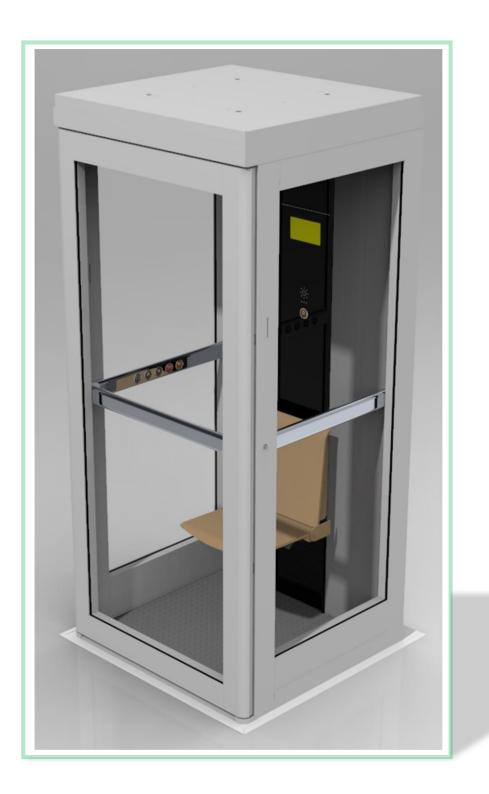

## **Introduction**

The 25 Series Residential Elevator is a motor (hoist) driven cantilever platform. The unit is capable of raising a load of up to 500 lbs (230 kg) through a maximum of 13' 9 3/8" (4.2m) between two floors.

The product is designed in accordance with BS 5900:2012 and Machinery Directive 2006/42/EC, referencing the relevant sections of EN 81-41.

Intended for use in domestic installations by up to two persons standing or a single wheelchair user and carer  $[2' 9 7/16" \times 4' 1 3/16" (850 \times 1250 \text{ model})].$ 

Suitable for internal domestic environments.

Special consideration has been given to the location, dimensions and available options for controls allowing for safe and unaided use by persons with impaired mobility whether ambulant or in a wheelchair. Controls are provided in the lift car and at both floors making both unattended and attended use possible.